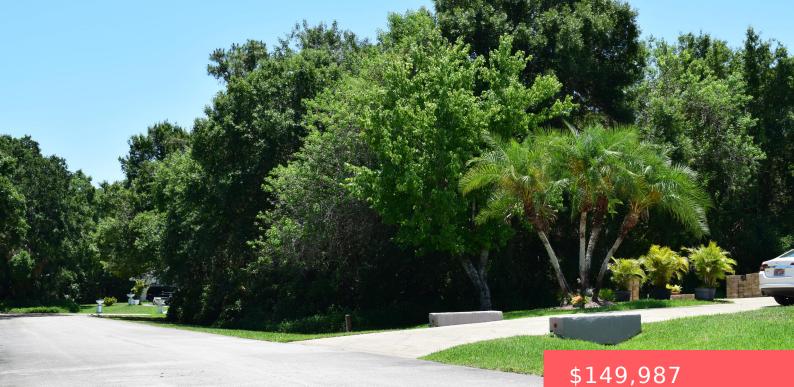

#### 8675 PINE MARTIN LN, FORT PIERCE, FL 34947, USA

https://comwire.com

Timberlake Estates is a small, secluded neighborhood community designed with 1 Entrance and a few short Cul-de-Sac areas. There are only 37 Lots in the Community with Upscale homes, currently there is a property on the market . Utilities are underground lots are 1/2 acre & more. County only Taxes & a Voluntary HOA that + Read More

## Site Details

| Acres: 0.48                                                          | Lot SqFt: 20909.00                                                                                |
|----------------------------------------------------------------------|---------------------------------------------------------------------------------------------------|
| Lot Frontage: 155.00                                                 | Improvements: None                                                                                |
| <b>Utilities On Site:</b> Electric Service<br>Available,Public Water | Front Exp: North                                                                                  |
| View: Other                                                          | Lot Description: 1/4 to 1/2 Acre,Cul-De-<br>Sac,Interior Lot,Paved Road,Treed Lot,West of<br>US-1 |
| Subdiv Info: None                                                    | Roads: County Road, Paved                                                                         |
| Ground Cover: Brush, Other                                           | Soil Type: Dirt                                                                                   |
| Special Info: Comforms to Zoning, Disclosure, Impact Fees, Platted   | HOA Fee/Month: \$10                                                                               |