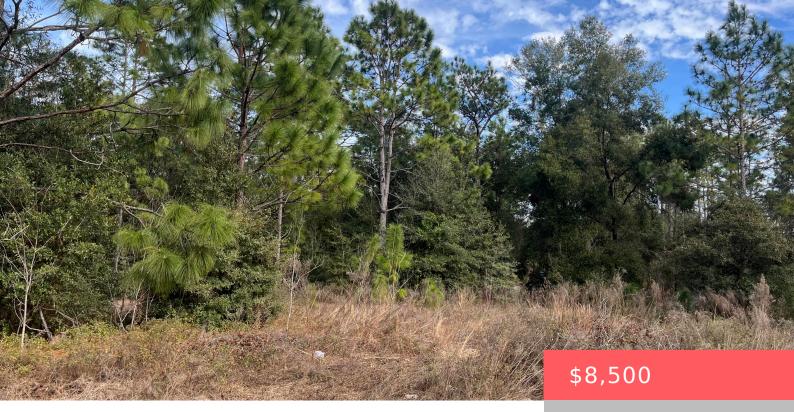

# 8681 REINA LOOP, CRYSTAL RIVER, FL, 34428

https://comwire.com

Build your dream home on this nice lot in Desa Rosa community in Crystal River!! No HOA and not in a flood zone. Electricity nearby making it easy to access power. Quiet neighborhood but minutes from shopping, doctors' office, restaurants and just a short drive to the Suncoast Parkway to be in the big cities <u>+ Read More</u>

## Site Details

Acres: 0.23 Lot Dimensions: 95.0 ft x 105.0 ft Utilities On Site: None Lot Description: < 1/4 Acre Ground Cover: Other Lot SqFt: 9975.00 Improvements: None Front Exp: North Roads: Dirt