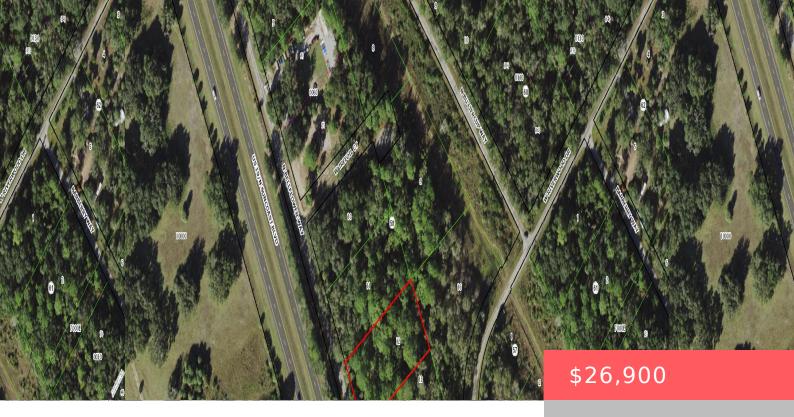

# 8683 N BELLFLOWER WAY, CRYSTAL RIVER, FL 34428, USA

https://comwire.com

Build a brand new home on this 1.05 acre homesite located in Crystal Manor. Conveniently located to shopping, restaurants, medical facilities, fishing, boating and kayaking. Active

## **Basics**

Status: Active Listing Office Id: 802428

**Date added:** Added 2 months ago **Lot size: 1.05** sq ft

**Est. Taxes:** \$28.33 **Price/Acre:** \$25,619.04

For Sale: No For Lease: No

**Listing Office Name:** Keller Williams Realty of PSL

#### **Site Details**

**Acres:** 1.05 **Lot SqFt:** 45795.00

Improvements: None Utilities On Site: None

Front Exp: Southwest View: Garden

**Lot Description:** 1 to < 2 Acres **Subdiv Info:** None

Roads: City/County Maint., County Road Ground Cover: Other