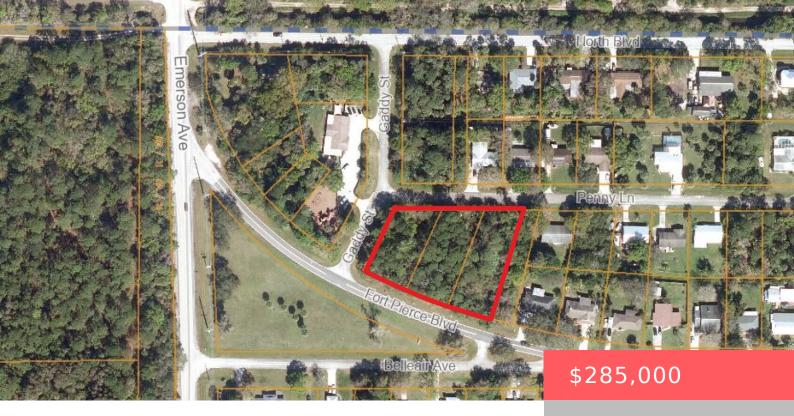

# 8702 FORT PIERCE BLVD, FORT PIERCE, FL 34951, USA

https://comwire.com

1.12 ACRE VACANT RESIDENTIAL OR COMMERCIAL BUILDING LOTS. CONSISTING OF 3 SEPARATE PARCELS. SOLD AS A PACKAGE THIS OPPORTUNITY CAN HAVE MANY USES. ZONING IS COMMUNITY NEIGHBORHOOD THAT ALLOWS FOR COMMERCIAL USE OR CAN BE 3 RESIDENTIAL BUILDING LOTS. EACH PARCEL MEETS THE MINIMUM SQUARE FOOTAGE ON ITS OWN AND EACH LOT IS SUITABLE TO

#### **Site Details**

**Acres:** 1.12 **Lot SqFt:** 48831.55

**Lot Frontage:** 278.00 **Lot Dimensions:** 261' x 219.69' x 275' x 131.43'

Improvements: None Utilities On Site: Electric Service Available

Front Exp: Southwest Lot Description: 1 to < 2 Acres, Paved Road, Treed Lot, West of US-1