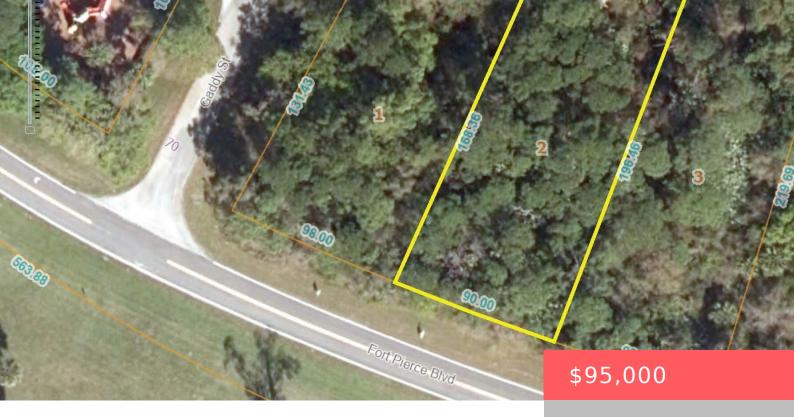

# 8704 FORT PIERCE BLVD, FORT PIERCE, FL 34951, USA

https://comwire.com

.34 ACRE VACANT RESIDENTIAL OR COMMERCIAL BUILDING LOT ZONING IS COMMUNITY NEIGHBORHOOD WHICH ALLOWS FOR COMMERCIAL USE OR CAN BE A RESIDENTIAL BUILDING LOT. LAKEWOOD PARK PROPERTY OWNERS ASSOCIATION IS A VOLUNTARY HOA AND IS NOT REQUIRED TO BE A PART OF. IF DESIRED IT IS \$150 PER LOT PER YEAR. .

#### **Site Details**

**Acres:** 0.34 **Lot SqFt:** 15246.00

Lot Frontage: 90.00 Improvements: None

**Lot Description:** 1/4 to 1/2 Acre,Paved Road,Public Road,Treed Lot **Subdiv Info:** None

Roads: City/County Maint., County Road, Paved, Public Ground Cover: Brush