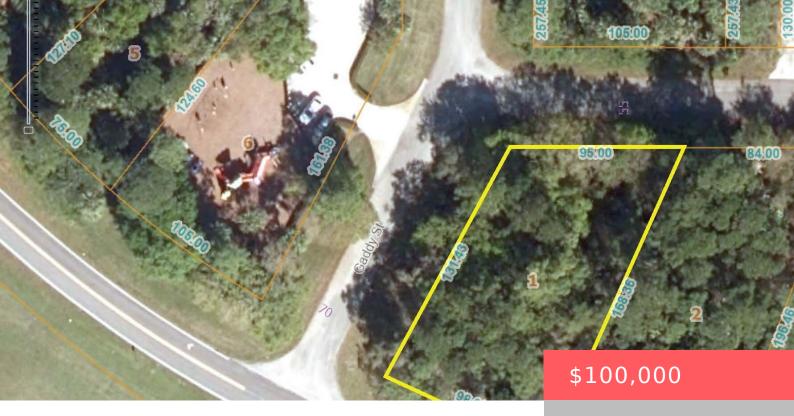

# 8706 FORT PIERCE BLVD, FORT PIERCE, FL 34951, USA

https://comwire.com

.29 ACRE VACANT RESIDENTIAL OR COMMERCIAL BUILDING LOT ZONING IS COMMUNITY NEIGHBORHOOD WHICH ALLOWS FOR COMMERCIAL USE OR CAN BE A RESIDENTIAL BUILDING LOT. LAKEWOOD PARK PROPERTY OWNERS ASSOCIATION IS A VOLUNTARY HOA AND IS NOT REQUIRED TO BE A PART OF. IF DESIRED IT IS \$150 PER LOT PER YEAR. .

#### **Site Details**

Road, Paved, Public

**Lot SqFt:** 13504.00 **Lot Dimensions:** 98' X 131'

Improvements: None Utilities On Site: Electric Service Available

Front Exp: Southwest Lot Description: 1/4 to 1/2 Acre