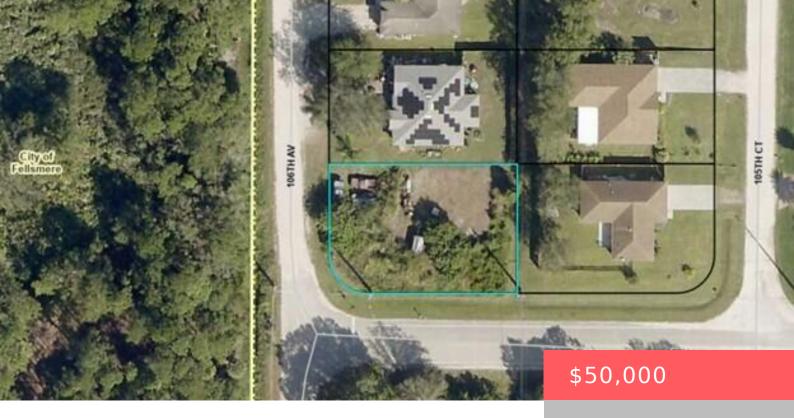

# 8716 106TH AVE, VERO BEACH, FL 32967, USA

https://comwire.com

Prime Building Lot in Vero Lake Estates .24 Acre- larger than most. Located on corner of 87th St and 106th Ave.

## Site Details

Acres: 0.24 Lot Frontage: 85.00 Improvements: None Front Exp: West Lot Description: < 1/4 Acre,Corner Lot,Dirt Road,Paved Road Ground Cover: Other Lot SqFt: 10454.00 Lot Dimensions: 85.0 ft x 124.0 ft Utilities On Site: Cable,Electric View: Preserve Roads: Dirt,Paved,Public