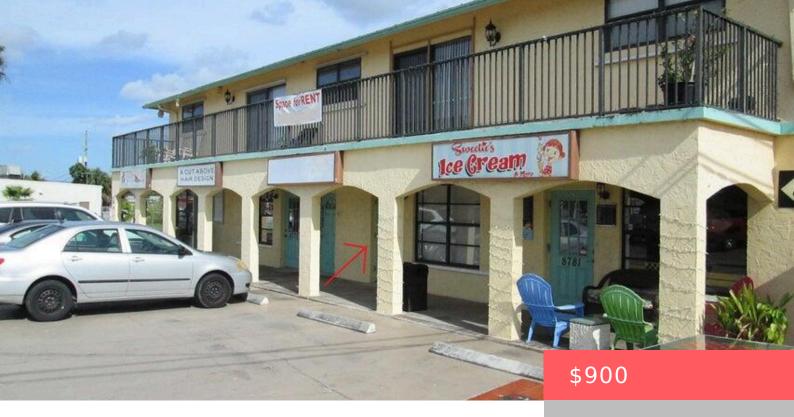

## 8779 SE FEDERAL HWY, HOBE SOUND, FL 33455, USA

https://comwire.com

Office space approximately 600 square feet. Includes 1 bathroom and the A/C is approximately 4 years old. Monthly rent is \$900 plus \$100 per month for Taxes, Water and Trash. Unit 8779 is between Sweeties Ice Cream and A Cut Above Hair Design. Minimum 1 year lease but would prefer long term. Average daily traffic