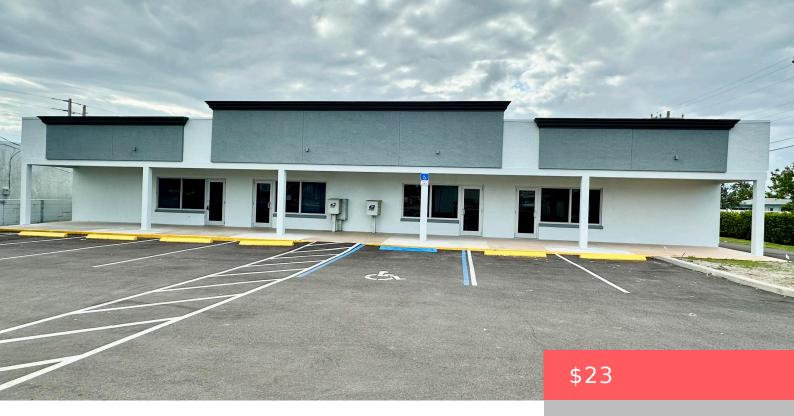

## 879 PRIMA VISTA BOULEVARD, PORT SAINT LUCIE, FL, 34952

https://comwire.com

Retail/Office Space – Grey Shell, Ready for Your Vision! Versatile 762 sq. ft. commercial space available for lease at \$23/SF base rent. Delivered as a grey shell, this space is ready for your custom buildout to suit retail or office use. Located in a high-traffic shopping center anchored by Dunkin' Donuts and Marco's Pizza, offering