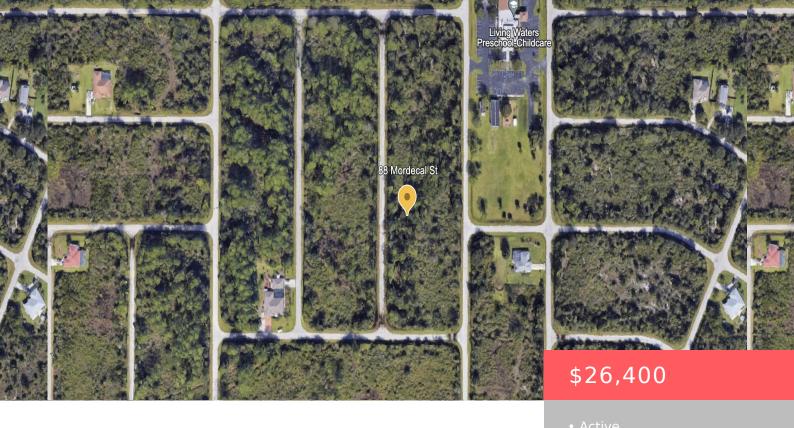

# 88 MORDECAL ST, PORT CHARLOTTE, FL 33953, USA

https://comwire.com

Port Charlotte is one of the growing cities in Florida, close to the beach, restaurants, markets, and much more you can have your new construction home with all the benefits to live in the paradise. Make this beautiful lote your future home!!

#### **Site Details**

Lot SqFt: 10000.00 Improvements: None

Utilities On Site: None Front Exp: North

**Lot Description:** < 1/4 Acre **Roads:** City/County Maint.,County Road,Paved

**Ground Cover:** Brush