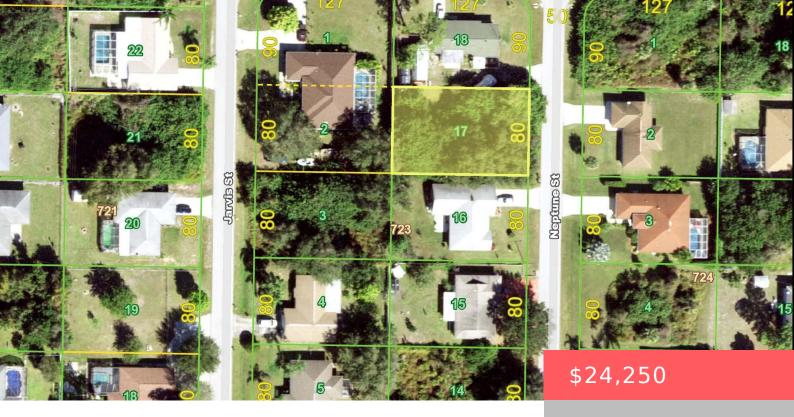

# 880 ANDREWS AVE NW, PORT CHARLOTTE, FL 33948, USA

https://comwire.com

VACANT RESIDENTIAL BUILDING LOT LOCATED IN DESIRABLE PORT CHARLOTTE NEIGHBORHOOD. LOT SIZE 80' X 125'.
MINUTES AWAY FROM THE PEACE RIVER AND DOWNTOWN PUNTA GORDA

#### **Site Details**

**Acres:** 0.23 **Lot SqFt:** 10160.00

**Lot Frontage:** 80.00 **Lot Dimensions:** 80' x 125'

Improvements: Ditched, Street Light Utilities On Site: Electric

Front Exp: East View: City

**Lot Description:** < 1/4 Acre, Paved Road, Public Road **Subdiv Info:** None

Roads: City/County Maint., Paved, Public Ground Cover: Other

Soil Type: Dirt, Sand Special Info: Comforms to Zoning

**HOA Fee/Month:** \$0