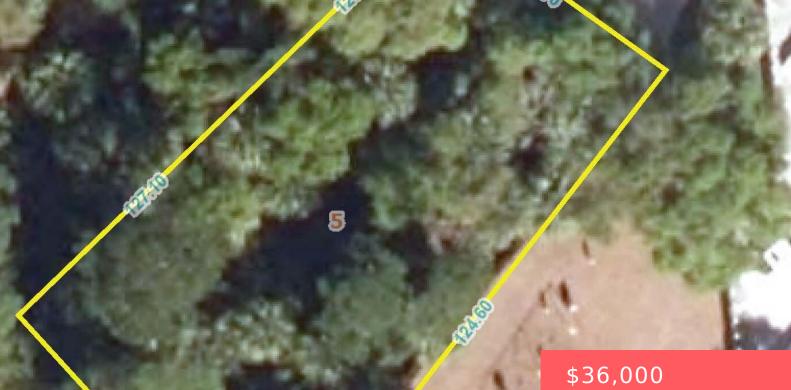

### 8804 FORT PIERCE BLVD, FORT PIERCE, FL 34951, USA

https://comwire.com

VACANT COMMERCIAL LOT LOCATED ON THE NORTH END OF SAINT LUCIE COUNTY IN THE LAKE WOOD PARK SUBDIVISION. LOT SIZE 75' X 127' PLEASE CALL PLANNING AND ZONING DEPT TO INQUIRE ON POSSIBLE USE

## Site Details

Acres: 0.13 Lot Frontage: 75.00 Improvements: None Front Exp: Southwest Lot Description: < 1/4 Acre,Paved Road,Treed Lot,West of US-1 Roads: City/County Maint.,Paved,Public Special Info: Impact Fees

## Lot SqFt: 8369.00 Lot Dimensions: 75' x 127' Utilities On Site: Electric Service Available View: Other Subdiv Info: None Ground Cover: Brush