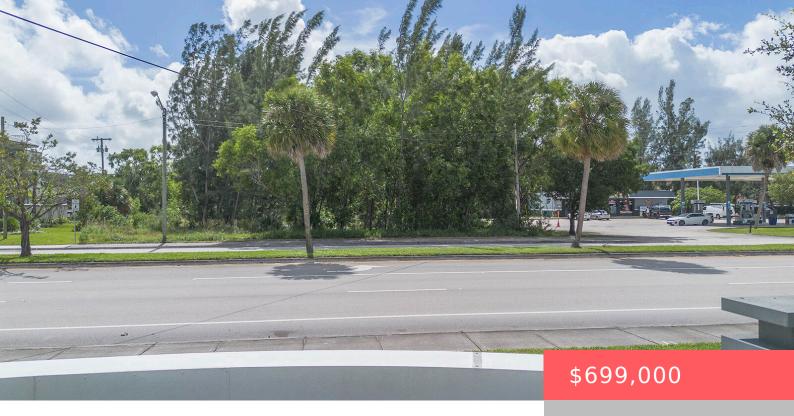

# 8826 LANTANA ROAD, LAKE WORTH, FL, 33467

https://comwire.com

Ideal commercial location with over 28,000 cars per day traffic count and adjacent to the new 40,000 sq ft retail center.

• Active

### **Site Details**

**Acres:** 0.67 **Lot SqFt:** 29178.00

Lot Frontage: 100.00 Lot Dimensions: 100x297 m/l

Utilities On Site: Electric Service Available, Public Water, Sewer Improvements: None

Front Exp: North **Lot Description:** 1/2 to < 1 Acre, Public Road, Treed Lot