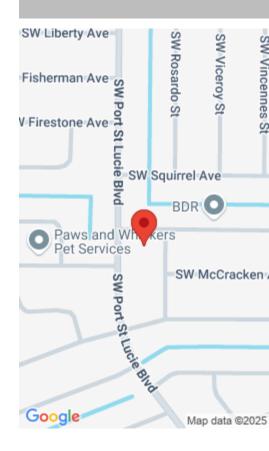

#### 884 MCCOY AVENUE, PORT SAINT LUCIE, FL, 34953

https://comwire.com

This exceptional commercial lot is now available in the heart of Port Saint Lucie's booming development area. This property offers over 150 feet of prime frontage along Port Saint Lucie Boulevard, providing outstanding visibility and high daily traffic-ideal for a variety of business opportunities. Strategically located near the rapidly expanding Becker Road Corridor and just minutes + Read More