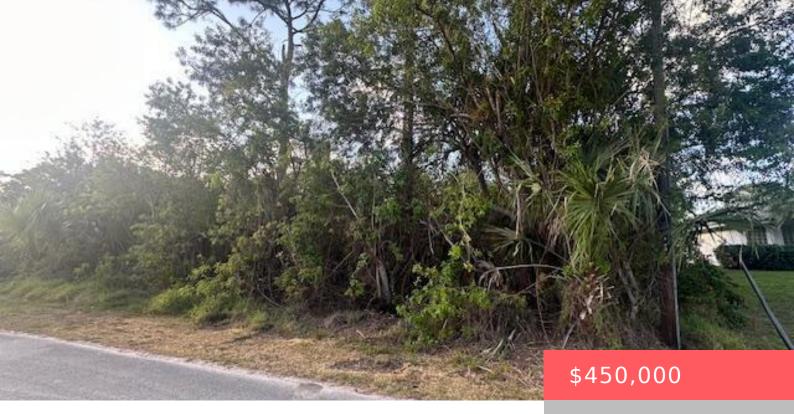

# 8881 SE DUNCAN ST, HOBE SOUND, FL 33455, USA

https://comwire.com

Amazing Opportunity to Build Your Dream Home! Not Only is this 0.473 acre lot on a great corner location of Duncan Street and May Terrace but the seller has done all the due diligence & is including all of the reports with the sale PLUS a full custom set of Building Plans for a High

#### **Site Details**

**Acres:** 0.47 **Lot SqFt:** 20610.00

**Lot Frontage:** 101.00 **Lot Dimensions:** 101' x 213' x 100' x 198'

Improvements: Ditched, None Utilities On Site: None

Front Exp: South Lot Description: 1/4 to 1/2 Acre, Private Road, Public Road, Treed

Lot, West of US-1

**Subdiv Info:** None **Roads:** City/County Maint.,Paved,Public

**Ground Cover:** Brush,Other **Soil Type:** Dirt,Sand

**HOA Fee/Month:** \$0