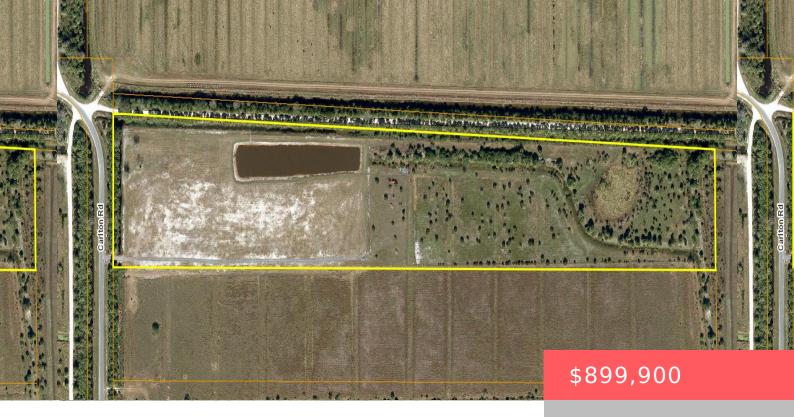

# 8904 CARLTON RD, PORT ST. LUCIE, FL 34987, USA

https://comwire.com

22.84 OF BEAUTIFULLY MAINTAINED, ENTIRELY FENCED
AGRICULTURAL LAND WITH 442 FEET OF PAVED ROAD
FRONTAGE. PROPERTY CURRENTLY HAS A CATTLE LEASE WHICH
MEANS THE TAXES ARE LESS THAN \$200! IDEAL FOR GORGEOUS
HOMESTEAD WITH AN AGRICULTURE USEAGE. LARGE LAKE,
RECYCLED ASPHALT PAVING AND READY FOR IMMEDIATE
DEVELOPMENT.

#### **Site Details**

**Acres:** 22.84 **Lot SqFt:** 994910.00

**Lot Frontage:** 442.00 **Lot Dimensions:** 442 X 2549 IRR

Improvements: Cleared, Drainage, Fenced, Pasture Utilities On Site: None

Front Exp: East Lot Description: 11 to 25 Acres, Paved

Road, Public Road, West of US-1

Roads: City/County Maint., County Road, Paved Ground Cover: Grassed

**Special Info:** Agricultural Exempt