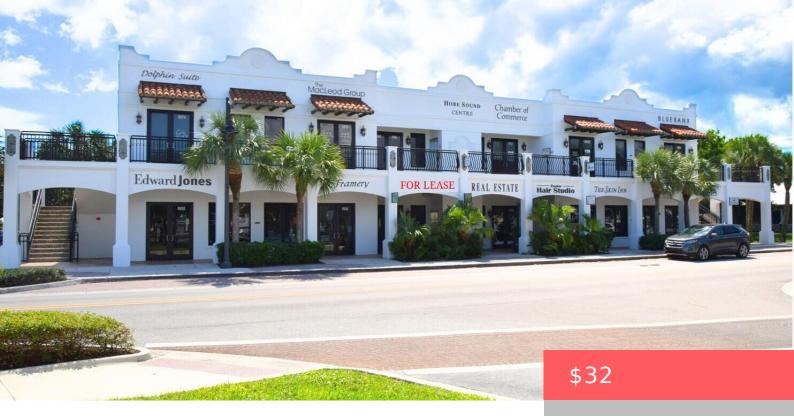

## 8930 BRIDGE ROAD, HOBE SOUND, FL, 33455

https://comwire.com

683+/- SF retail/office suite situated on the first floor of the Hobe Sound Centre building. Available August 1, 2025. Great sign opportunity above the front entrance, as well as a hanging sign on the front of the building. A solar roof will replace the current roof this year, with a solar system for each tenant.