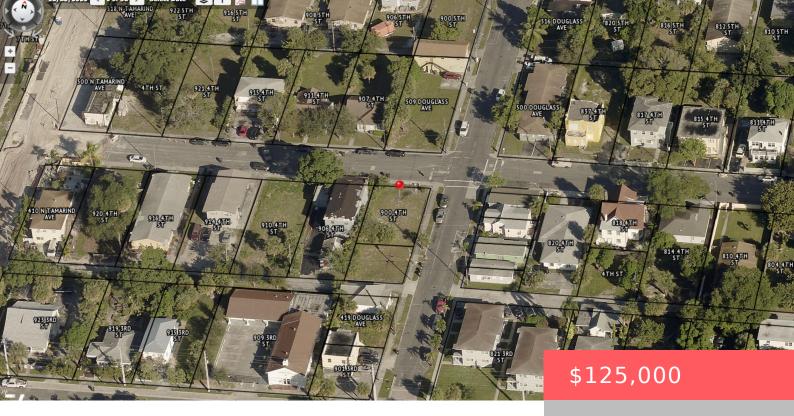

# 425 DOUGLASS AVE, WEST PALM BEACH, FL 33401, USA

https://comwire.com

Two adjacent corner lots for sale. Owner can keep them separate and build two single family houses or combine them and build multifamily. Total Sale price is \$250,000 for 2 lots.900 4th St - 50 ft x 80 ft425 Douglass Ave - 50 ft x 50 ft