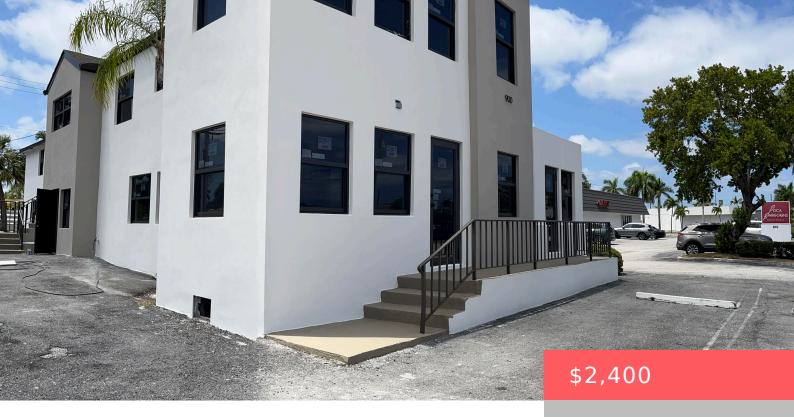

## 900 FEDERAL HWY HIGHWAY, LAKE PARK, FL, 33403

https://comwire.com

Corner unit with 3 private offices a reception area and bathroom. New A/C new impact Windows.

- Active
- 7000.00 sq ft

## **Basics**

**Listing updated:** May 17, 2025 at 8:02 pm **Year built:** 1975

Status: Active Listing Office Id: 404692

**Date added:** May 17, 2025 at 7:28 am **Building size (SF): 7000.00** sq ft

**Lot size: 0.24** sq ft **For Sale:** No

## **Building Details**

Type: Executive Suite Complex Building Type: Office Space, Office/Professional, Office/Retail,

Other, Retail, Special Purpose

**Stories:** 2.0 **Heating:** Electric

Construction: Brick Floor covering: Vinyl Floor