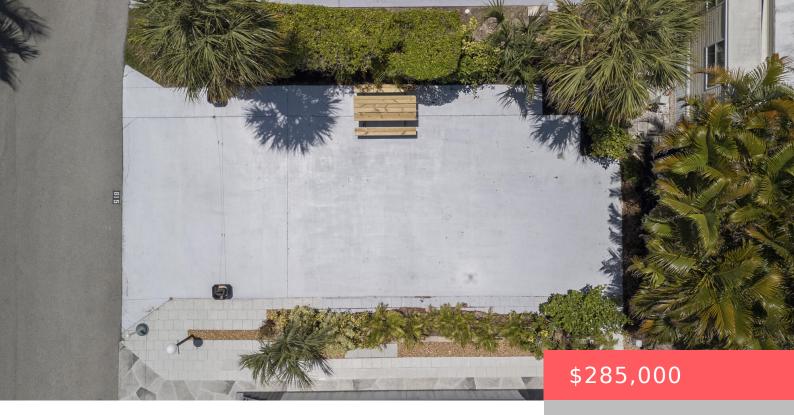

# 900 JUNO OCEAN WALK, JUNO BEACH, FL, 33408

https://comwire.com

Own a piece of paradise with this lake view vacant lot in the sought-after Juno Ocean Walk community-perfect for RVs, travel trailers, or park models. Located just minutes from Juno Beach, the Juno Pier, Publix, and a variety of local restaurants, this property offers an unbeatable coastal lifestyle. Enjoy access to resort-style amenities including a

#### **Site Details**

Sewer, Public Water

Acres: 0.03 Improvements: Cleared, Street Light

**Utilities On Site:** Cable, Electric, Municipal **Waterfront Details:** Lake

Front Exp: East View: Lake

**Lot Description:** < 1/4 Acre **Subdiv Info:** Billiards, Clubhouse, Internet

Included, Library, Manager on Site, Pickleball, Play

Area, Pool, Street Lights

Roads: City/County Maint., Paved Ground Cover: Other

**HOA Fee/Month: \$347** 