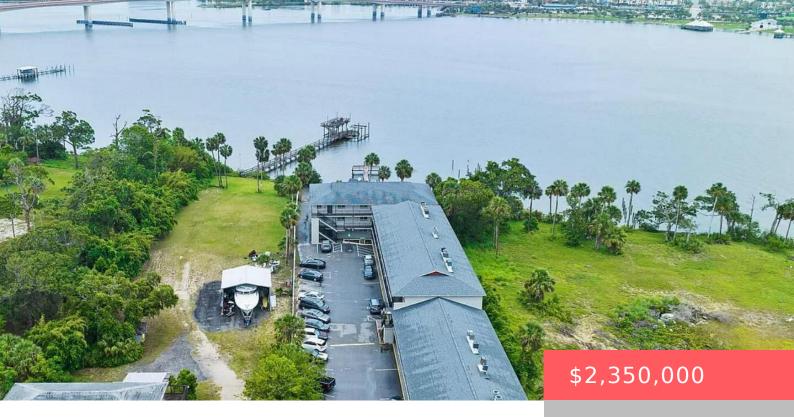

## 900 PENINSULA DRIVE, DAYTONA BEACH, FL, 32118

https://comwire.com

Opportunity to acquire 18 units value-add in a 39-unit building under \$150 per sq.ft. Currently at 6% cap with substantial upside. Waterfront property with immediate access to premier beaches and a private boat dock. All units are 2BR 1BA with central AC. New roofs – replaced in 2019. Concrete block product throughout.Situated in the heart