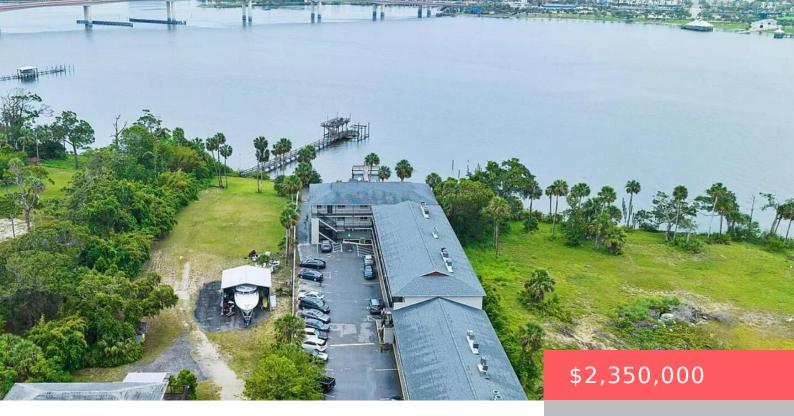

## 900 S PENINSULA DR, DAYTONA BEACH, FL 32118, USA

https://comwire.com

Opportunity to acquire 18 units value-add in a 39-unit building under \$150 per sq.ft. Currently at 6% cap with substantial upside. Waterfront property with immediate access to premier beaches and a private boat dock. All units are 2BR 1BA with central AC. New roofs – replaced in 2019. Concrete block product throughout.Situated in the heart