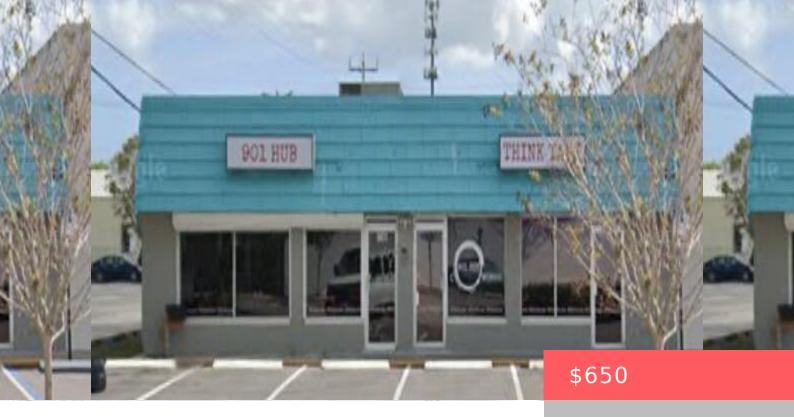

## 901 JOHNSON AVENUE, STUART, FL, 34994

https://comwire.com

Co-working Studio Rentals multiple sizes.

- Active
- 5100.00 sq ft

## **Basics**

Comwire last checked: 7:35 pm on June Listing updated: May 30, 2025 at 8:08 pm

07, 2025

**Days on Comwire:** 10 **Year built:** 1971

Status: Active Listing Office Id: 276633773

**Date added:** May 28, 2025 at 12:29 pm **Building size (SF): 5100.00** sq ft

## **Building Details**

**Type:** Office **Building Type:** Office/Professional, Office/Retail

Stories: 1.0 Heating: Central Building

Floor covering: Laminate, Terrazzo Floor, Roof: Tar/Gravel

Vinyl Floor