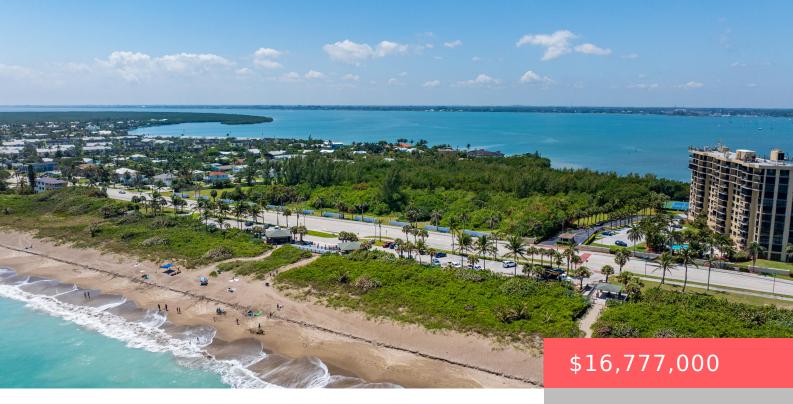

#### 901 OCEAN DRIVE, FORT PIERCE, FL, 34949

https://comwire.com

Welcome to South Beach at Hutchinson Island – an exceptional 6.74-acre development site poised to become the island's premier luxury residential address. Perfectly positioned along iconic A1A and just steps from the sparkling shores of the Atlantic, this rare parcel offers approved plans for 52 elegant townhomes and a high-end amenities center that redefines coastal

### **Site Details**

**Lot SqFt:** 293594.00 **Lot Dimensions:** 322x357x306x468

Improvements: Fenced, Demucked Utilities On Site: None

Waterfront Details: Intracoastal, Oceanfront

View: Intracoastal, Ocean

Roads: Other

**Lot Description:** 5 to 10 Acres

Ground Cover: Other

**Waterfrontage:** 761

Front Exp: East