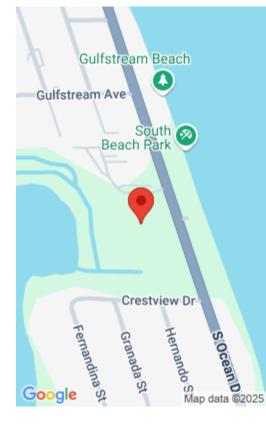

#### 901 OCEAN DRIVE, FORT PIERCE, FL, 34949

https://comwire.com

Welcome to South Beach at Hutchinson Island – an exceptional 6.74-acre development site poised to become the island's premier luxury residential address. Perfectly positioned along iconic A1A and just steps from the sparkling shores of the Atlantic, this rare parcel offers approved plans for 52 elegant townhomes and a high-end amenities center that redefines coastal

### **Site Details**

**Lot SqFt:** 293594.00 **Lot Dimensions:** 322x357x306x468

Improvements: Fenced, Demucked Utilities On Site: None

Waterfront Details: Intracoastal, Oceanfront

View: Intracoastal, Ocean