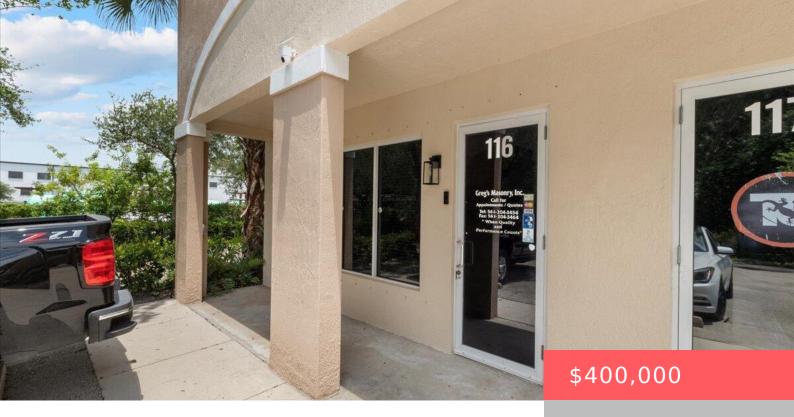

## 9030 BELLHURST WAY, WEST PALM BEACH, FL, 33415

https://comwire.com

Contractors, Vendors and Business Owners!! Discover the perfect workspace for your business! This end unit Office/Warehouse is only 5 mins from the Turnpike, quick access to WPB, Wellington & Royal Palm Beach. This versatile industrial unit features a total of 1,235 sf which includes 492 sqft w/ front door client access, a welcoming reception area,

## **Basics**

Listing updated: June 01, 2025 at 6:03 pm Days on Comwire: 6

**Year built:** 2007 **Status:** Active

Listing Office Id: 800014 Date added: June 01, 2025 at 1:01 am

**Building size (SF): 1235.00** sq ft **Lot size: 0.03** sq ft

## **Building Details**

**Type:** Industrial **Building Type:** Office/Warehouse, Storage/ Warehouse, Warehouse

**Stories:** 1.0 **Heating:** Central

**Construction:** CBS **Floor covering:** Carpet

**Roof:** Tar/Gravel **Real Estate Taxes:** \$4,117