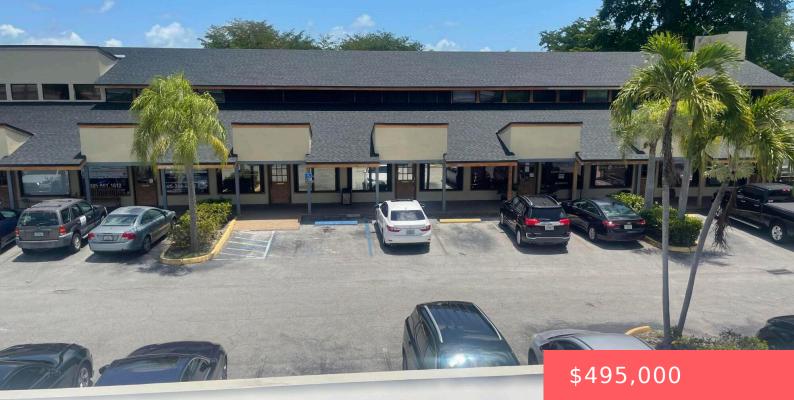

## 8950 CORAL REEF DR, PALMETTO BAY, FL 33157, USA

https://comwire.com

MODERN TWO STORY UNIT! LIVE UPSTAIRS AND HAVE YOUR BUSINESS DOWNSTAIRS! IMPRESSIVE TWO STORY ENVIRONMENT: LARGE DOWNSTAIRS; lovely stairway to upstairs that overlooks main floor; upstairs has a living area with full bath containing shower. Modern two story office condo. Total 1,440 square feet for business or retail. Updated half bath on main level. Convenient + Read More • Active