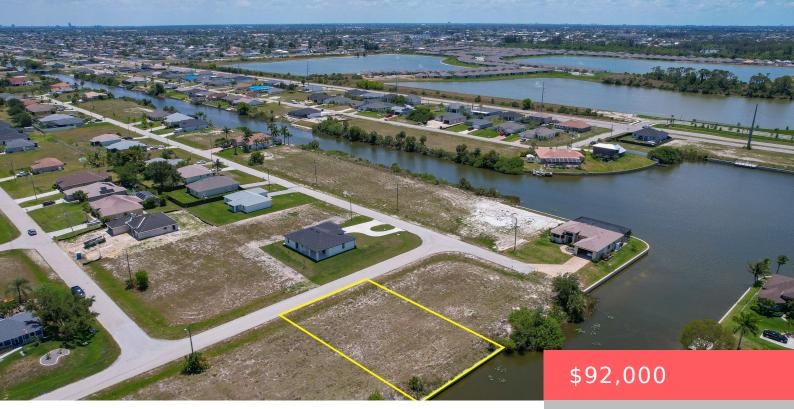

## 904 NW 12TH AVE, CAPE CORAL, FL 33993, USA

https://comwire.com

A splendid fresh water canal lot where you can construct your dream home, nestled among newer residences. Property has a newer concrete sea wall. This property offers convenient access to schools, shops, and dining options, with public utilities, including water and sewer, readily available. Located on a serene canal, the lot is ideally positioned near + Read More

## Site Details

Lot SqFt: 10625.00Lot Dimensions: 85.0 ft x 125.0 ftImprovements: ClearedUtilities On Site: NoneWaterfrontage: 50 FeetWaterfront Details: Canal Width 81 - 120,IntracoastalFront Exp: WestView: CanalLot Description: < 1/4 Acre</td>Roads: City/County Maint.Ground Cover: OtherView: Canal