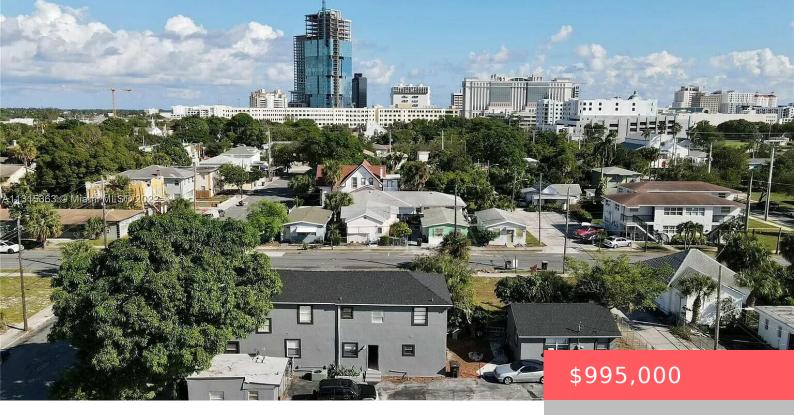

## 904 4TH STREET, WEST PALM BEACH, FL, 33401

https://comwire.com

\*\*\*EXCEPTIONAL OPPORTUNITY to acquire this 7 % + CAP RATE prime 4 UNIT income-producing property located in the path of progress, just West of the NORA development, slated for completion by late 2025. The property is steps away from City Place, the Bright Line, and minutes from ocean beaches, Worth Avenue, and PBI Airport.

+ Read More

- 3 heds
- 1 hath
- Quad Plex
- Active

**Basics** 

Listing updated: April 11, 2025 at 8:14 pm

Year built: 1925

**Listing Office Id:** pb802465

**Bedrooms: 3** beds **HOA Dues \$:** \$0

......