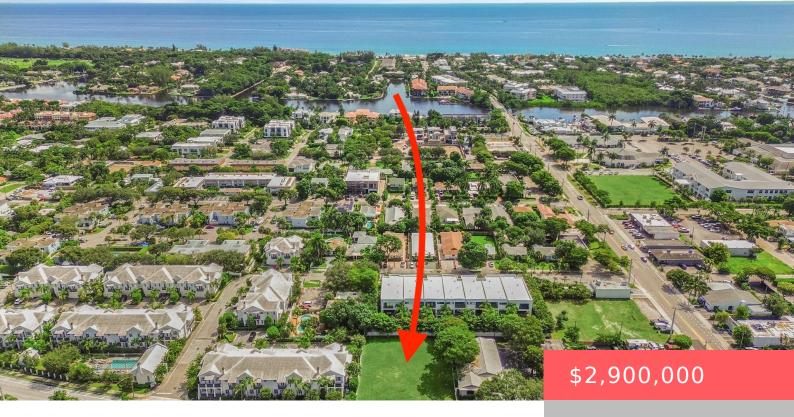

### 905 6TH AVENUE, DELRAY BEACH, FL, 33483

https://comwire.com

Development Opportunity! Prime location of vacant 0.33 acre. Parcel is located on the east side of NE 6th Ave in an area that is rapidly evolving! Zoned General Commercial with development options!

## **Basics**

Status: Active

Date added: Added 2 weeks ago

**Est. Taxes:** \$9,059

For Sale: No

**Listing Office Name:** Realty One Group Engage

Listing Office Id: 279063481

Lot size: 0.33 sq ft

**Price/Acre:** \$8,787,878.79

For Lease: No

### **Site Details**

**Acres:** 0.33 **Lot SqFt:** 14316.00

Improvements: None Utilities On Site: None

**Lot Description:** 1/2 to < 1 Acre Front Exp: West

**Roads:** City/County Maint., Highway, Paved, Public **Ground Cover:** Grassed