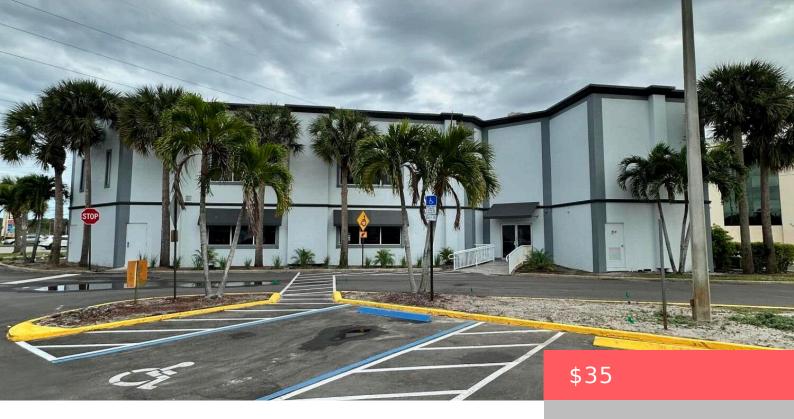

## 905 PRIMA VISTA BOULEVARD, PORT SAINT LUCIE, FL, 34952

https://comwire.com

Prime leasing opportunity featuring a 3,335 SF grey shell space with a drive-thru, offered at \$35.00/SF on a NNN lease. A blank slate ready to be transformed for retail, office, or specialty use in a high-traffic location. The property is undergoing major redevelopment, including new roofs, modernized facades, enhanced landscaping, and improved parking. The second + Read More