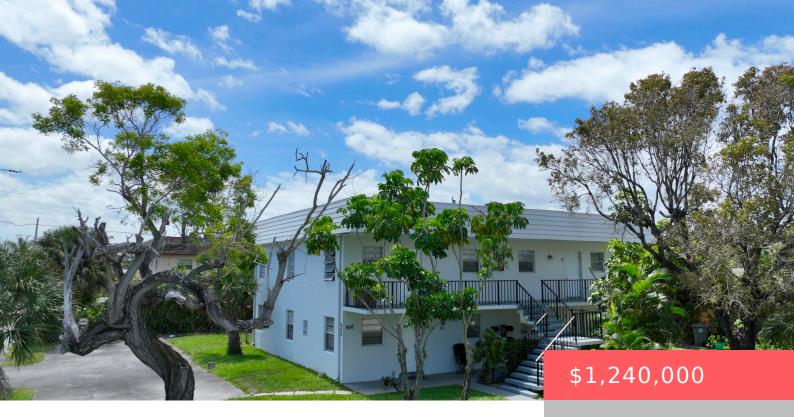

## 906 FORESTERIA DR, WEST PALM BEACH, FL 33403, USA

https://comwire.com

Rare opportunity! This property, located just a block away from downtown Lake Park, is zoned as PADD (Park Avenue Downtown), permitting the construction of commercial properties and more upon city approval. This quadplex features two units on the first floor and two units upstairs, built with CBS construction.

## **Basics**

Year built: 1973 Status: Active

Bedrooms: 2 beds

HOA Dues \$: \$0

Est. Taxes: \$12,472

For Sale: No For Lease: No

**SqFt Living: 3384.00** sq ft **SqFt Total: 4023.00** sq ft

## — Building Details

Type: Quad Plex