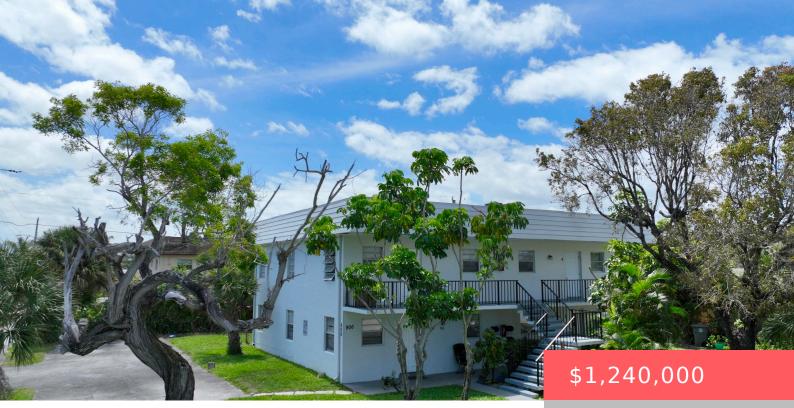

## 906 FORESTERIA DRIVE, LAKE PARK, FL, 33403

https://comwire.com

Rare opportunity! This property, located just a block away from downtown Lake Park, is zoned as PADD (Park Avenue Downtown), permitting the construction of commercial properties and more upon city approval. This quadplex features two units on the first floor and two units upstairs, built with CBS construction.

## Basics

Comwire last checked: 11:52 pm on April 14, Listing updated: February 17, 2025 at 10:04 2025 am Days on Comwire: 105 Year built: 1973 Status: Active Listing Office Id: 802513 Date added: December 30, 2024 at 11:31 am Bedrooms: 2 beds Bathrooms: 1 bath HOA Dues \$: \$0 Est. Taxes: \$12,472 For Sale: No For Lease: No SqFt Living: 3384.00 sq ft SqFt Total: 4023.00 sq ft Listing Office Name: Capital Investments R.E. Corp.