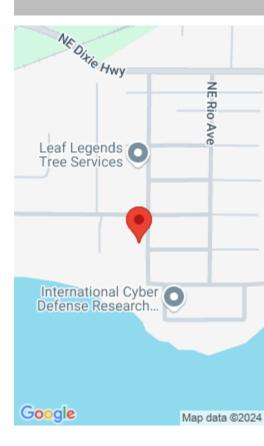

# 906 NE SUMNER AVE, JENSEN BEACH, FL 34957, USA

https://comwire.com

Embrace the opportunity to turn your dreams into reality with this picturesque piece of land, inviting you to craft the home you have always envisioned in an up and coming location of Rio. Situated just steps away from the serene Saint Lucie River, this expansive lot spans over 3/4 of an acre, providing a blank