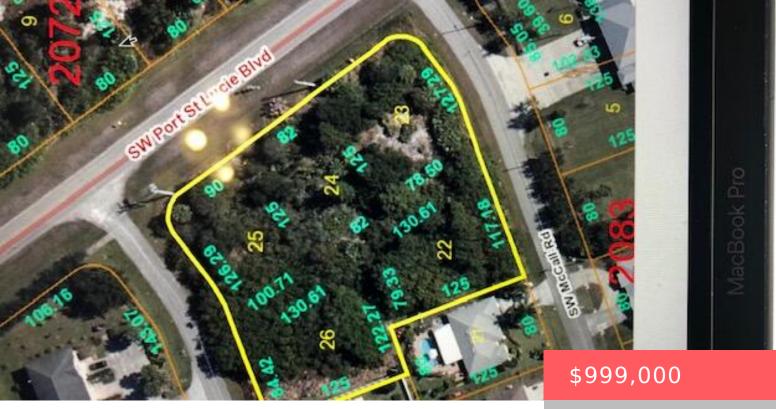

## Site Details

Acres: 1.34 Lot Frontage: 660.00 Improvements: None Front Exp: East

Roads: City/County Maint.,Mainthru,Paved,Public

**Special Info:** Comforms to Zoning,Corporate Owned,Platted

Lot SqFt: 58370.00 Lot Dimensions: 125 X 660 Utilities On Site: None Lot Description: 1 to < 2 Acres,Public Road,West of US-1 Ground Cover: Brush.Grassed