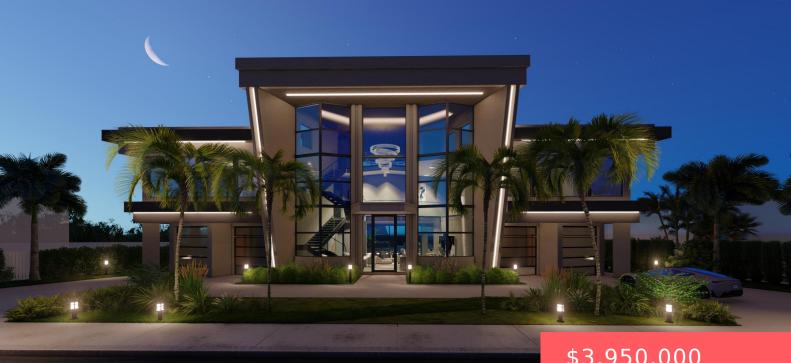

## 910 JASMINE DRIVE, DELRAY BEACH, FL, 33483

https://comwire.com

Trophy Lot in Tropic Isle! Impressive Frontage. Rare South Facing Lot oriented down the waterway canal. Plans available for a new Ames International designed 3 story 6,093 sf under air House featuring 6 ensuite bedrooms, 4 car garage, club room, bonus room, rooftop terrace, elevator. See renderings & floor plans. This offering is for lot

## \$3,950,000

**Basics** 

Listing updated: April 10, 2025 at 9:48 pm Status: Active Date added: April 10, 2025 at 9:10 am Est. Taxes: \$11,786.50 For Sale: No Listing Office Name: William Raveis Real Estate Days on Comwire: 3 Listing Office Id: 276666375 Lot size: 0.22 sq ft Price/Acre: \$17,954,545.45 For Lease: No