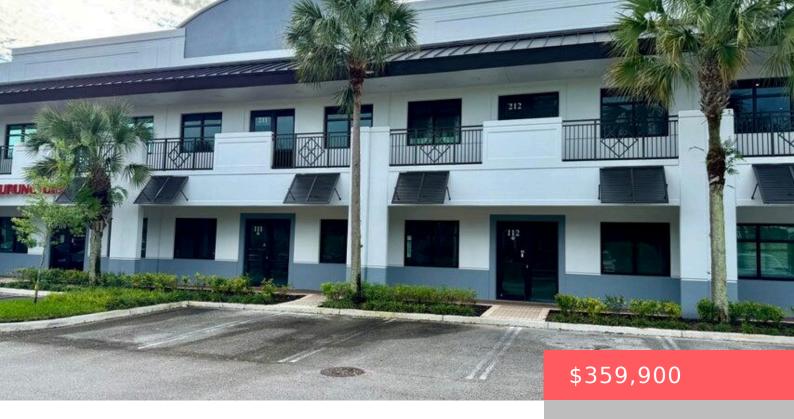

## 9100 BELVEDERE RD # 114, ROYAL PALM BEACH, FL 33411, USA

https://comwire.com

Vanilla shell office condo ready to be built to your specifications. The property is located near the high-traffic intersection of State Road 7 and Belvedere Rd.Renovated spaces are leasing for \$2,995/month1

## **Basics**

Year built: 2007 Status: Active

**Building size (SF): 1249.00** sq ft **Lot size: 1.00** sq ft

For Sale: Yes For Lease: No

Listing Office Name: Keller Williams Realty - Welli

## **Building Details**

**Type:** Office **Building Type:** Commercial, Commercial Condo, Condo, Not

**Improved** 

**Stories:** 2.0 **Heating:** Central

Construction: Concrete Floor covering: Concrete

**Roof:** Other **Real Estate Taxes:** \$4,232