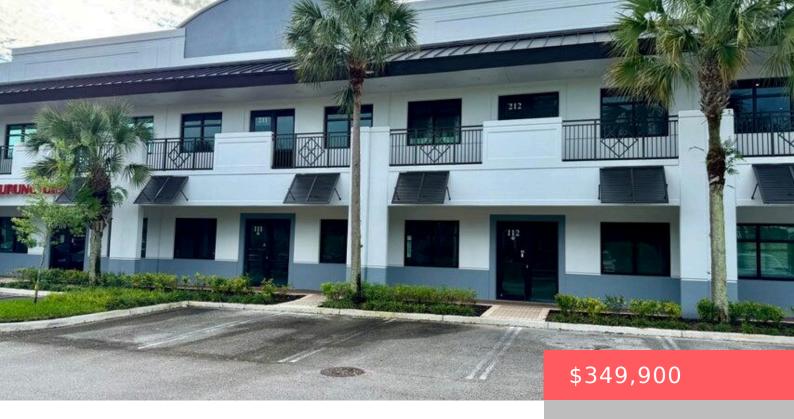

## 9100 BELVEDERE ROAD, ROYAL PALM BEACH, FL, 33411

https://comwire.com

Vanilla shell office condo ready to be built to your specifications. The property is located near the high-traffic intersection of State Road 7 and Belvedere Rd.Renovated spaces are leasing for \$2,995/month1

- Active
- 1249.00 sq ft

## **Basics**

Comwire last checked: 10:14 pm on April Listing updated: March 19, 2025 at 8:00 pm

04, 2025

**Days on Comwire:** 39 **Year built:** 2007

Status: Active Listing Office Id: 608305

Date added: February 24, 2025 at 3:04 pm Building size (SF): 1249.00 sq ft

**Lot size: 1.00** sq ft **For Sale:** Yes

For Lease: No Listing Office Name: Keller Williams Realty -

Welli

## **Building Details**

**Type:** Office **Building Type:** Commercial, Commercial Condo, Condo, Not

**Improved** 

**Stories:** 2.0 **Heating:** Central

Construction: Concrete Floor covering: Concrete

**Roof:** Other **Real Estate Taxes:** \$4,232