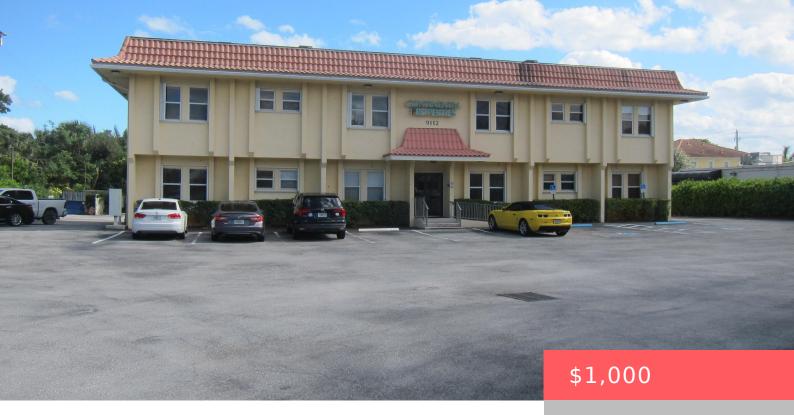

## 9112 HIGHWAY A1A ALT, NORTH PALM BEACH, FL, 33403

https://comwire.com

Located in a professional building on a busy road in North Palm Beach, this private office suite is ideally positioned just off Northlake Boulevard and close to I-95, offering excellent accessibility and ample parking for guests and clients. This first-floor unit, conveniently located near the main entrance, features a spacious main office large enough to

+ Read More

- Active
- 10316.00 sq ft

## **Basics**

Comwire last checked: 7:25 am on April Listing updated: February 17, 2025 at 4:11 pm

26, 2025

Year built: 1982 **Days on Comwire: 138** 

**Status:** Active **Listing Office Id:** 404620

Date added: December 08, 2024 at 1:58 Building size (SF): 10316.00 sq ft