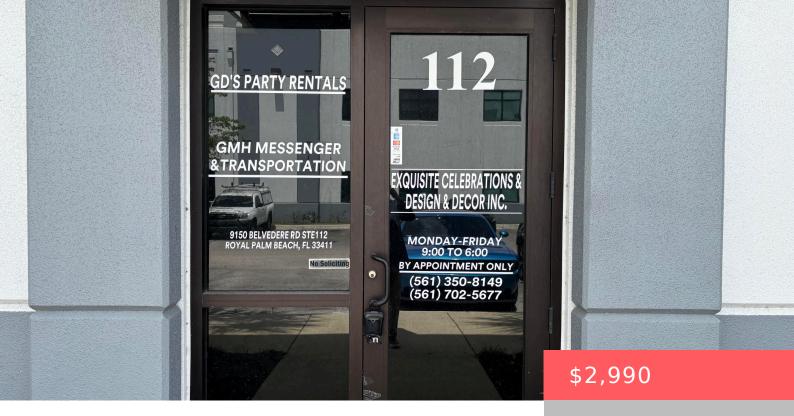

## 9150 BELVEDERE ROAD, ROYAL PALM BEACH, FL, 33411

https://comwire.com

This warehouse/flex space is ideally located and available for immediate occupancy. Offering 1,356 sq ft-including a 300 sq ft office/mezzanine within the warehouse bay-this unit is well-suited for a variety of business uses. The front section provides a dedicated office/admin area, while the spacious warehouse bay, complete with a large roll-up door, offers ample room + Read More