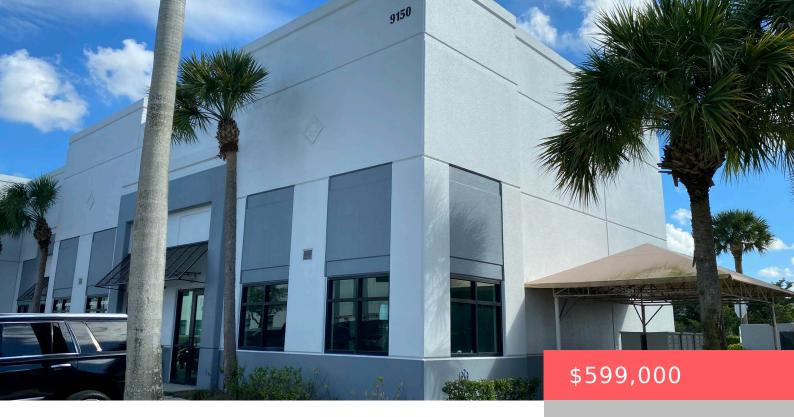

## 9150 BELVEDERE ROAD, ROYAL PALM BEACH, FL, 33411

https://comwire.com

Wow come and see this warehouse/ flex space, located near transportation, shopping, and more! This is a corner unit with over 1800 sq ft of air conditioned space. There is office space and a private bathroom in the front and a huge storage/ wharehouse space in the back which backs up to a lake. Check

+ Read More

- Active
- 1800.00 sq ft

## **Basics**

Listing updated: May 03, 2025 at 8:03 pm Days on Comwire: 19

**Year built:** 2007 **Status:** Active

**Building size (SF): 1800.00** sq ft **Lot size: 1.00** sq ft

For Sale: Yes For Lease: No

## **Building Details**

**Type:** Flex Space **Building Type:** Commercial, Office/Retail, Office/Warehouse

**Stories:** 2.0 **Heating:** No Heat

**Construction:** CBS **Floor covering:** Other

**Roof:** Metal **Real Estate Taxes:** \$5,225.82