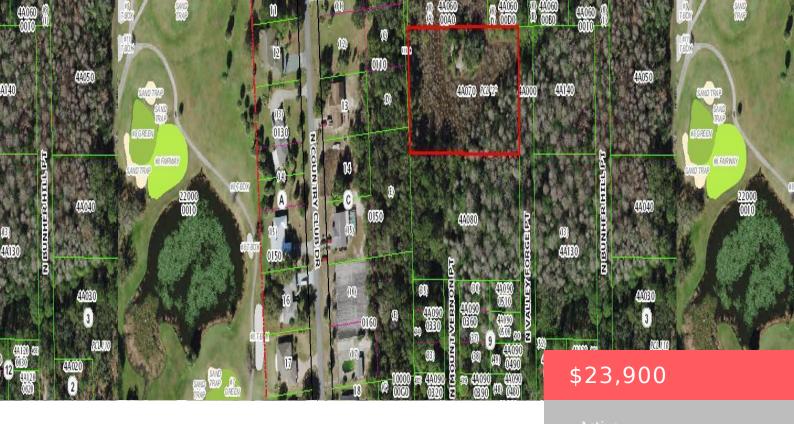

## 916 N VALLEY FORGE POINT, CRYSTAL RIVER, FL 34429, USA

https://comwire.com

BUILD YOUR CUSTOM HOME ON THIS OVERSIZED 1 ACRE LOT.PLEASE VERIFY ALL ACCURACY OF ALL AVAILABLE UTILITIES.

Basics

| Comwire last checked: 7:55 am on April 15, 2025 | Listing updated: February 17, 2025 at 8:42 pm      |
|-------------------------------------------------|----------------------------------------------------|
| Days on Comwire: 203                            | Status: Active                                     |
| Listing Office Id: 802428                       | Date added: September 28, 2024 at 2:03 am          |
| Lot size: 1.67 sq ft                            | Est. Taxes: \$79.80                                |
| Price/Acre: \$14,311.37                         | For Sale: No                                       |
| For Lease: No                                   | Listing Office Name: Keller Williams Realty of PSL |

## Site Details

Acres: 1.67 Lot Dimensions: 200.0 ft x 330.0 ft Utilities On Site: None View: Garden Roads: City/County Maint.,County Road Special Info: Platted Lot SqFt: 70132.00 Improvements: None Front Exp: East Lot Description: 1 to < 2 Acres Ground Cover: Other