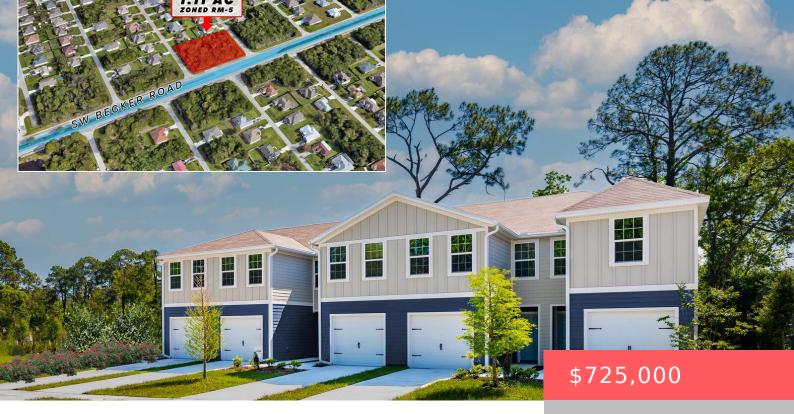

# 919 SW BECKER RD, PORT ST. LUCIE, FL 34953, USA

https://comwire.com

One of the last few remaining residential zoned vacant land in the immediate area accessible via SW Becker Road. Site would allow for either a multi-family or single-family development (up to 5 units per acre) as well as other uses under the RM-5 zoning district. Property has quick access to SW Port St. Lucie Blvd. in addition

## **Basics**

Status: Active Listing Office Id: 276541467

Date added: Added 2 months ago

Lot size: 1.11 sq ft

Est. Taxes: \$3,482.45 Price/Acre: \$653,153.15

For Sale: No For Lease: No

**Listing Office Name:** Commercial Real Estate LLC

#### **Site Details**

**Acres:** 1.11 **Lot SqFt:** 48352.00

Improvements: Curb, Gutter Utilities On Site: Electric, Electric Service

Available

Front Exp: South View: Other

**Lot Description:** 1 to < 2 Acres, Corner Lot, Paved **Roads:** City/County Maint., County

Road, Public Road, Treed Lot, West of US-1 Road, Paved, Public

**Ground Cover:** Brush, Palmetto