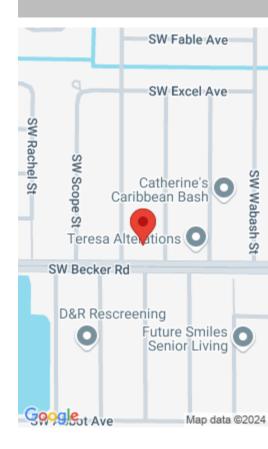

# 919 SW BECKER RD, PORT ST. LUCIE, FL 34953, USA

https://comwire.com

One of the last few remaining residential zoned vacant land in the immediate area accessible via SW Becker Road. Site would allow for either a multi-family or single-family development (up to 5 units per acre) as well as other uses under the RM-5 zoning district. Property has quick access to SW Port St. Lucie Blvd. in addition

#### **Site Details**

**Acres:** 1.11 **Lot SqFt:** 48352.00

Improvements: Curb, Gutter Utilities On Site: Electric, Electric Service

Available

Front Exp: South View: Other

**Lot Description:** 1 to < 2 Acres, Corner Lot, Paved **Roads:** City/County Maint., County

Road, Public Road, Treed Lot, West of US-1 Road, Paved, Public

**Ground Cover:** Brush, Palmetto