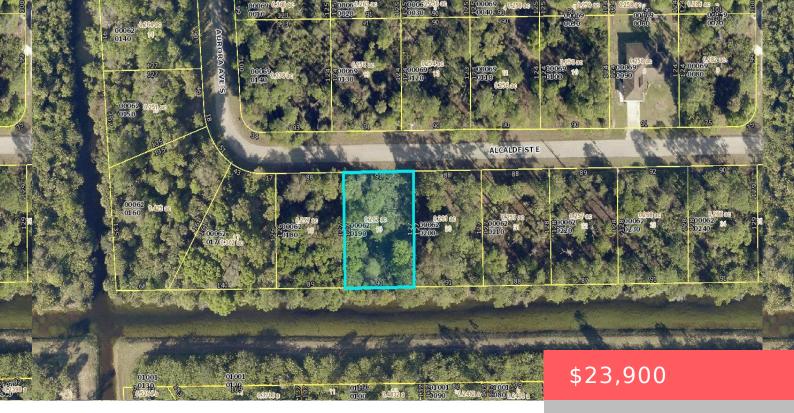

## 920 ALCALDE STREET, LEHIGH ACRES, FL, 33974

https://comwire.com

Build a brand new home on this .23 acre canal home site.PLEASE VERIFY ACCURACY OF AVAILABLE UTILITIES.

• Active

Basics

Listing updated: May 24, 2025 at 8:32 pm Status: Active Date added: September 27, 2024 at 6:24 pm Est. Taxes: \$261.37 For Sale: No Listing Office Name: Keller Williams Realty of PSL Days on Comwire: 254 Listing Office Id: 802428 Lot size: 0.26 sq ft Price/Acre: \$91,923.07 For Lease: No

## Site Details

Acres: 0.26 Improvements: None Front Exp: North Lot Description: 1/4 to 1/2 Acre Roads: County Road,City/County Maint. Special Info: Platted Lot SqFt: 11425.00 Utilities On Site: None View: Canal Subdiv Info: None Ground Cover: Other