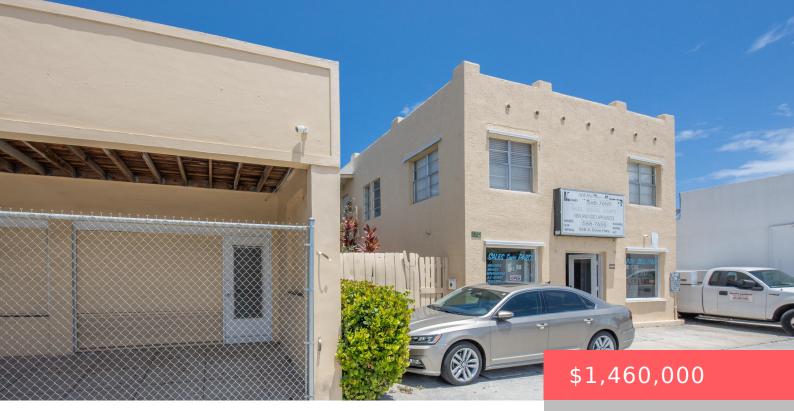

#### 922/928 DIXIE HIGHWAY, LAKE WORTH BEACH, FL, 33460

https://comwire.com

922 S Dixie consists of a retail/warehouse space originally made of 4 bays, still has 4 entrances and 4 meters. Bathroom plus plumbing for possible additional baths. This parcel also includes 921 S J St, a 4 bedroom 2 bath home with laundry room, updated kitchen, garage and 2 off street parking spaces. And 928 <u>+ Read More</u>

### • Active

• 5259.00 sq ft

Year built: 1947 Listing Office Id: 404243 Building size (SF): 5259.00 sq ft For Sale: Yes Listing Office Name: Coastline Realty, Inc.

## **Building Details**

Type: Mixed Use Stories: 2.0 Floor covering: Concrete Real Estate Taxes: \$15,475 Cooling: Central Info Available: None Building Type: Free Standing Heating: Central Roof: Other Tax Year: 2022 Docs Available: None