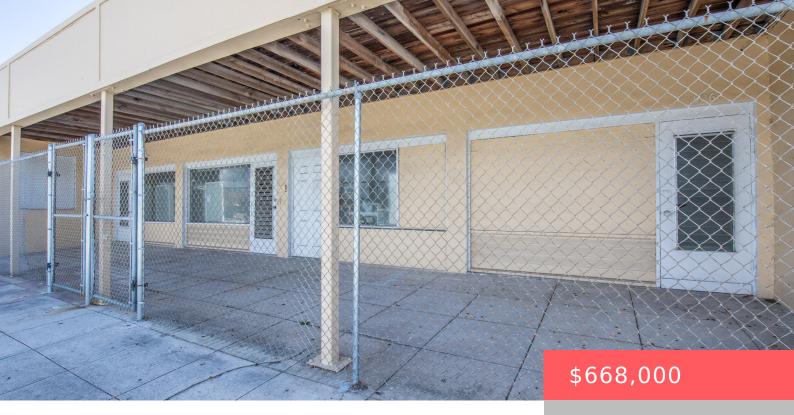

## 922 DIXIE HIGHWAY, LAKE WORTH BEACH, FL, 33460

https://comwire.com

922 S Dixie is an apprx 46×19 space that consisted of 4 bays meaning there are 4 front entrances. Existing bath and plumbing for possibly additional baths, 4 meters on thi building. On the property is also 921 S J St, a 4 br 2 bth single family home with laundry room and garage. Updated

## **Building Details**

Type: Mixed Use Building Type: Free Standing, Retail, Mini Warehouse,

Industrial / Mfg, Income

**Stories:** 1.0 **Heating:** Central

Floor covering: Concrete Roof: Other

Real Estate Taxes: \$7,604.29 Tax Year: 2022