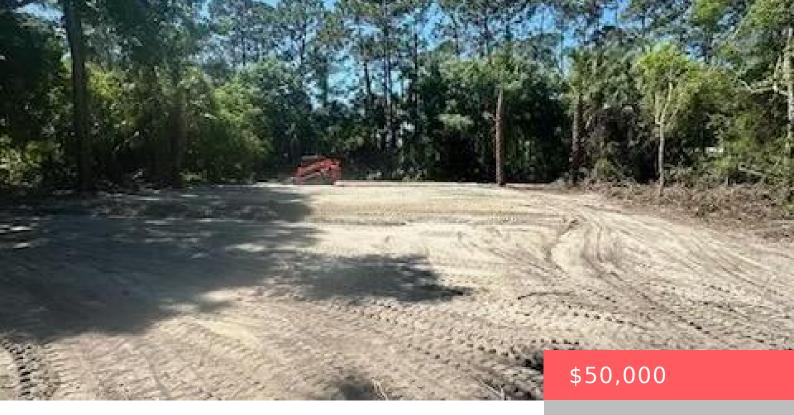

# 9226 108TH AVE, VERO BEACH, FL 32967, USA

https://comwire.com

Looking to Invest or build your dream home? Look no further! Check out this beautiful lot (.22acre) in Vero Lakes Estates with NO HOA!! This is a rapidly growing area with lots of new homes in the community. Just a short drive to the river, beaches, shopping, restaurants, and everything Vero Beach has to offer.

#### **Site Details**

**Acres:** 0.22 **Lot SqFt:** 9583.00

Lot Frontage: 75.00 Lot Dimensions: 75.0 ft x 130.0 ft

Utilities On Site: None Improvements: Cleared, Filled

View: Other Front Exp: Northeast

Subdiv Info: None **Lot Description:** < 1/4 Acre, Dirt Road

Roads: Dirt, Public **Ground Cover:** Brush, Palmetto

Soil Type: Dirt