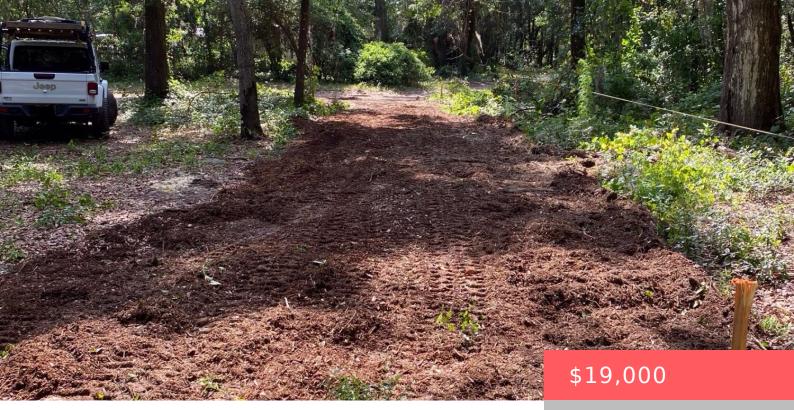

## 924 LENORE AVENUE, INTERLACHEN, FL, 32148

https://comwire.com

\*\*\*\*\* REDUCED FOR A QUICK SALE!! \*\*\*\*\* \$19,000 \*\*\*\*\* PERFECT RV LOT \*\*\*\*\* Power ready. Cleared. Storage building on site. Set of Cabin Plans Approved by County Building Department available. Owner decided to build on other locations. Owner has a recommended building (see notes below) if you decide or you can choose your own!! A

## Site Details

| <b>Acres:</b> 0.22                      | Lot SqFt: 9583.20                     |
|-----------------------------------------|---------------------------------------|
| Lot Frontage: 75.00                     | Lot Dimensions: 125 x 75              |
| Improvements: Cleared, Utility Building | Utilities On Site: Electric           |
| Front Exp: West                         | Lot Description: < 1/4 Acre,Dirt Road |
| Roads: County Road, Dirt, Public        | Ground Cover: Other                   |