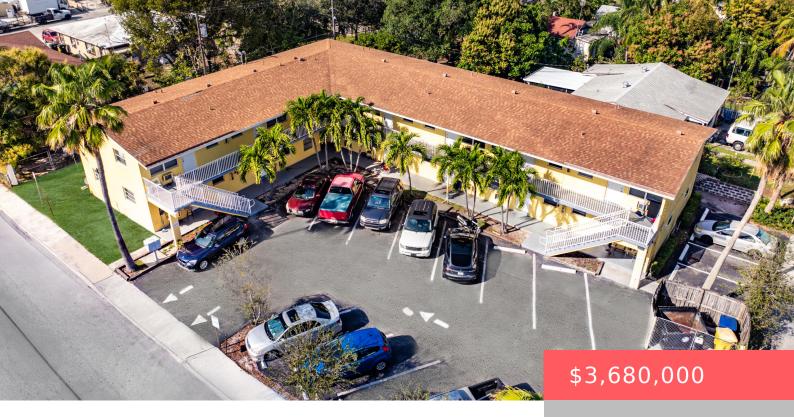

## 925 K STREET, LAKE WORTH BEACH, FL, 33460

https://comwire.com

Boutique 16-Unit Multifamily Jewel available in East Lake Worth Beach FL. 100% Occupied, current 7.52% Cap Rate, Cash Cow!! Property features 16 meticulously maintained, highly desirable, large 1 bedroom 1 bath units and a bonus 2 bedroom 1 Bath in one of South Florida's most sought-after rental markets. 925 S K is poised to deliver

## **Building Details**

**Type:** MultiFamily (5+ Units) **Building Type:** Resident. Multi-Fam.

**Stories:** 2.0 **Heating:** Other

**Construction:** CBS, Concrete **Floor covering:** Tile

**Roof:** Comp Shingle **Real Estate Taxes:** \$40,542