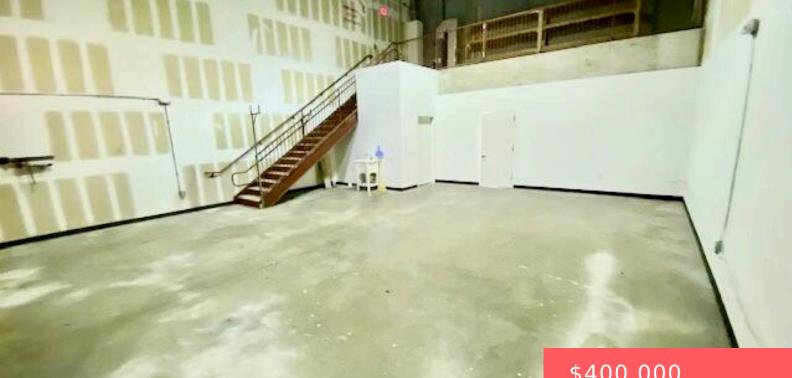

## 9250 BELVEDERE ROAD, ROYAL PALM **BEACH, FL, 33411**

https://comwire.com

This warehouse/flex space is ideally located and available for immediate occupancy. Offering 1,356 sq ft-including a 300 sq ft office/mezzanine within the warehouse bay-this unit is well-suited for a variety of business uses. The front section provides a dedicated office/admin area, while the spacious warehouse bay, complete with a large roll-up door, offers ample room + Read More

## \$400,000

**Basics** 

| Listing updated: May 08, 2025 at 1:58 pm | Days on Comwire: 10                                    |
|------------------------------------------|--------------------------------------------------------|
| Year built: 2007                         | Status: Active                                         |
| Listing Office Id: 608305                | Date added: May 07, 2025 at 6:27 pm                    |
| Lot size: 0.00 sq ft                     | For Sale: Yes                                          |
| For Lease: No                            | Listing Office Name: Keller Williams Realty -<br>Welli |