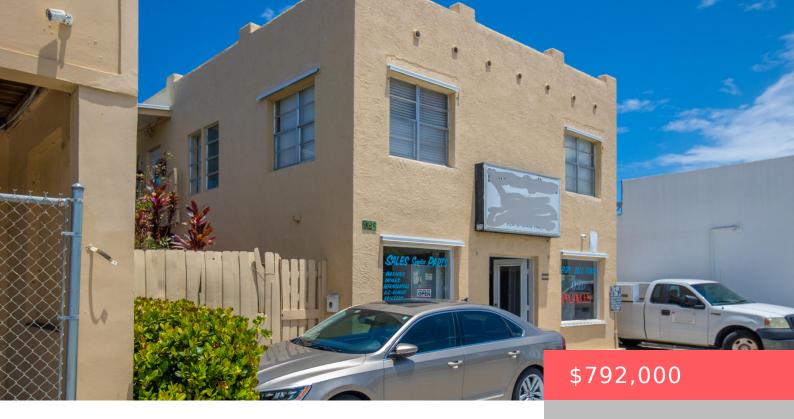

## 928 S DIXIE HWY, LAKE WORTH BEACH, FL 33460, USA

https://comwire.com

928 S Dixie consists of a retail space/warehouse plus an office. The font space is  $35 \times 25$ , back  $22 \times 12'5$ . There is a bath as well as a garage. Upstairs there is a large 3 br 1 bth apartment with dining rm and small courtyard. Less than ten blocks to downtown, easy access to 195.

## **Building Details**

**Type:** Mixed Use **Building Type:** Commercial, Free Standing, Other, Retail,

Warehouse

Stories: 2.0 Heating: Central

Floor covering: Concrete Roof: Other

**Real Estate Taxes:** \$7,871.91 **Tax Year:** 2022